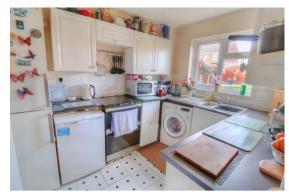

With easy access to local school, village amenities and surrounding countryside this semi-detached home has accommodation comprising, entrance hall, cloakroom, lounge/dining area with patio doors opening to the rear garden, kitchen, first floor landing, three bedrooms, shower room, gas heating to radiators and double glazed. The rear garden is laid to patio and lawn with rear door to garage. To the from there is a small lawn and driveway parking. Viewing recommended.