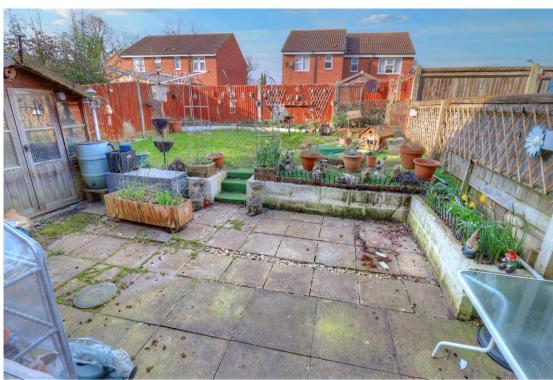

With easy access to local school, village amenities and surrounding countryside this semi-detached home has accommodation comprising, entrance hall, cloakroom, lounge/dining area with patio doors opening to the rear garden, kitchen, first floor landing, three bedrooms, shower room, gas heating to radiators and double glazed. The rear garden is laid to patio and lawn with rear door to garage. To the from there is a small lawn and driveway parking. Viewing recommended.