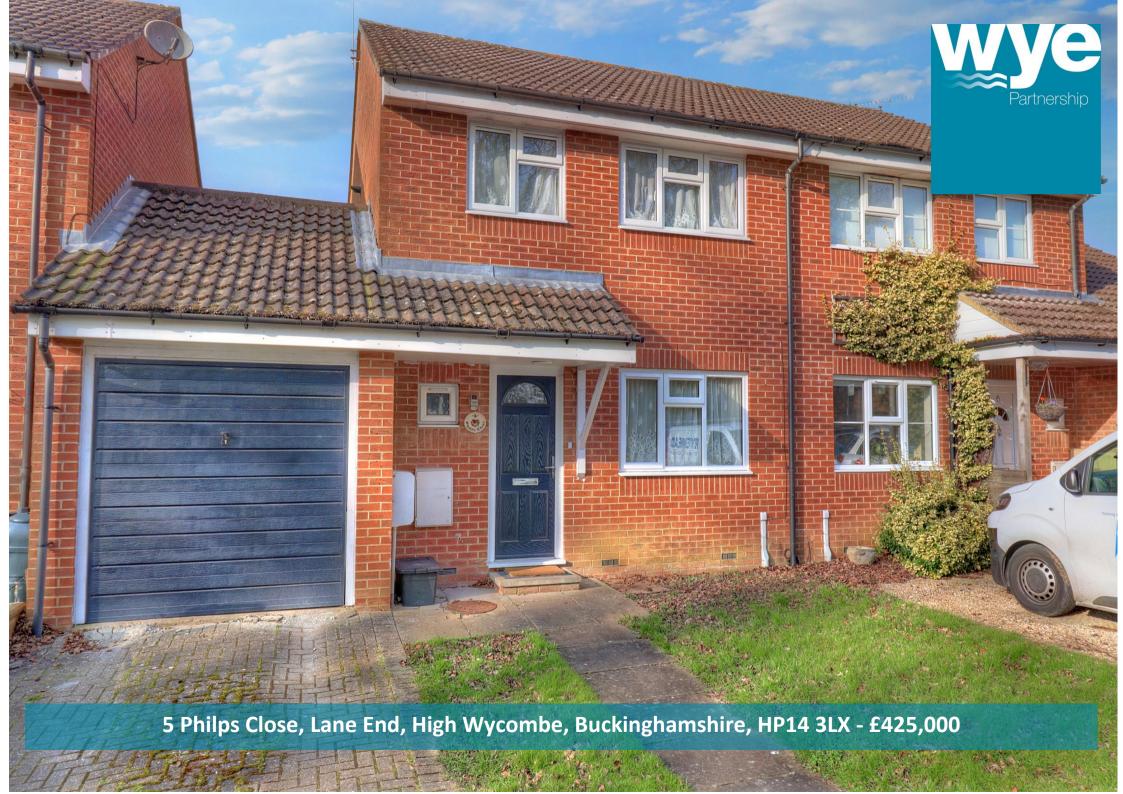

# A three bedroom semi-detached home found in a popular village overlooking a small woodland.

Entrance Hall | Cloakroom/W.C. | Lounge/Dining Room | Kitchen | First Floor Landing | Three Bedrooms | Shower Room/W.C. | Gas Heating To Radiators | Double Glazing | Garage & Driveway | Rear Garden |

With easy access to local school, village amenities and surrounding countryside this semi-detached home has accommodation comprising, entrance hall, cloakroom, lounge/dining area with patio doors opening to the rear garden, kitchen, first floor landing, three bedrooms, shower room, gas heating to radiators and double glazed. The rear garden is laid to patio and lawn with rear door to garage. To the from there is a small lawn and driveway parking. Viewing recommended.