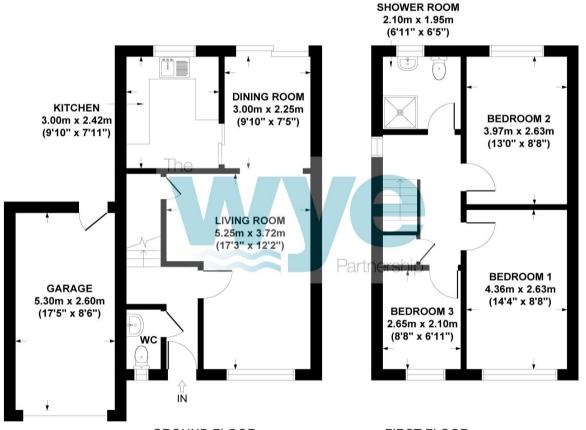

Kingston House, Oxford Road, Stokenchurch, Bucks, HP14 3TA 01494 509 377

stokenchurch@wyeres.co.uk

GARAGE GROSS INTERNAL FLOOR AREA 14 SQ M / 148 SQ FT

GROUND FLOOR GROSS INTERNAL FLOOR AREA 40 SQ M / 436 SQ FT FIRST FLOOR GROSS INTERNAL FLOOR AREA 40 SQ M / 436 SQ FT

PHILPS CLOSE, LANE END, HP14 3LX APPROX. GROSS INTERNAL FLOOR AREA 95 SQ M / 1020 SQ FT

FLOOR PLAN IDENTIFICATION PURPOSES ONLY -NOT TO SCALE