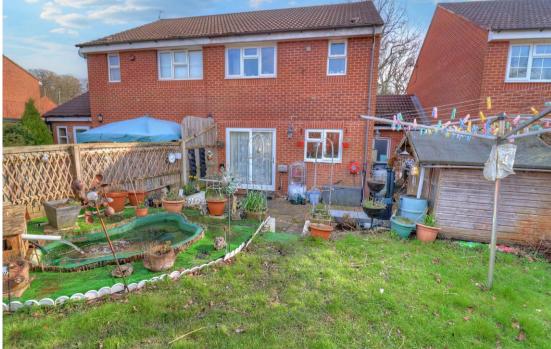

# A three bedroom semi-detached home found in a popular village overlooking a small woodland.

Entrance Hall | Cloakroom/W.C. | Lounge/Dining Room | Kitchen | First Floor Landing | Three Bedrooms | Shower Room/W.C. | Gas Heating To Radiators | Double Glazing | Garage & Driveway | Rear Garden |

With easy access to local school, village amenities and surrounding countryside this semi-detached home has accommodation comprising, entrance hall, cloakroom, lounge/dining area with patio doors opening to the rear garden, kitchen, first floor landing, three bedrooms, shower room, gas heating to radiators and double glazed. The rear garden is laid to patio and lawn with rear door to garage. To the from there is a small lawn and driveway parking. Viewing recommended.